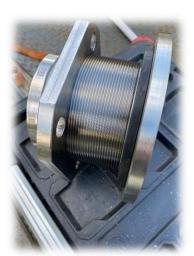

## **MACHINE SHOP**

- Milling and shaping
- Machining
- Drilling and coring
- Hydraulic flat cutting (maximum cut range 8"x 1" thickness
- Hydraulic hole punching (maximum 1-1/2" diameter x 1" thickness
- Onsite pipe threading (max onsite thread and cut- 4"diameter)
- Line boring.
- Extracting of broken studs
- Rethreading damaged threads.
- Drilling and repairing threads using inserts.