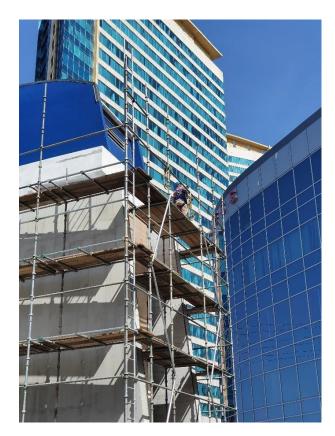

## **CIVIL SERVICES**

- Structural fabrication and installation
- Complete construction of buildings in both domestic and industrial designs
- Industrial and domestic painting
- Full fabrication, installation and completion of various types of roofs
- Industrial coatings etc.