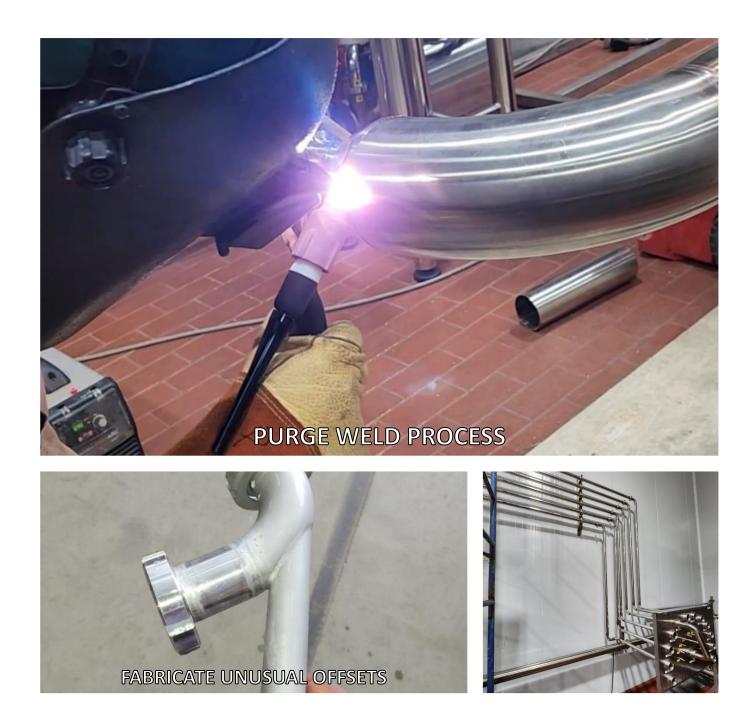

#### WELDING AND FABRICATING

- Shop and site fabrication
- Structural Steel Fabrication and Erection
- M.I.G.W
- S.M.A.W
- T.I.G.W
- Aluminum Welding
- Stainless Steel Welding
- Sanitary Welding / Purge welding

### **COMPLETE INSTALLATION OF YOGURT PLANT**

- Boiler Piping
- Chiller piping
- CIP & Product Purge weld lines

ood proes

Nate

Modification

to **OEM** lines

- Air Supply lines.
- Water Supply line