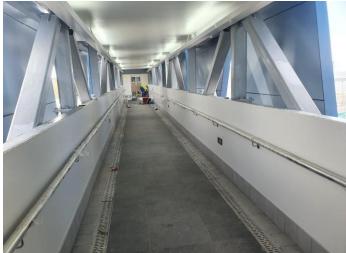

#### FRAME WORK, CLADDING AND FINISHING. SS HAND RAILS AND RAIL CAPS FOR THE WATER TAXI WALK OVER PROJECT