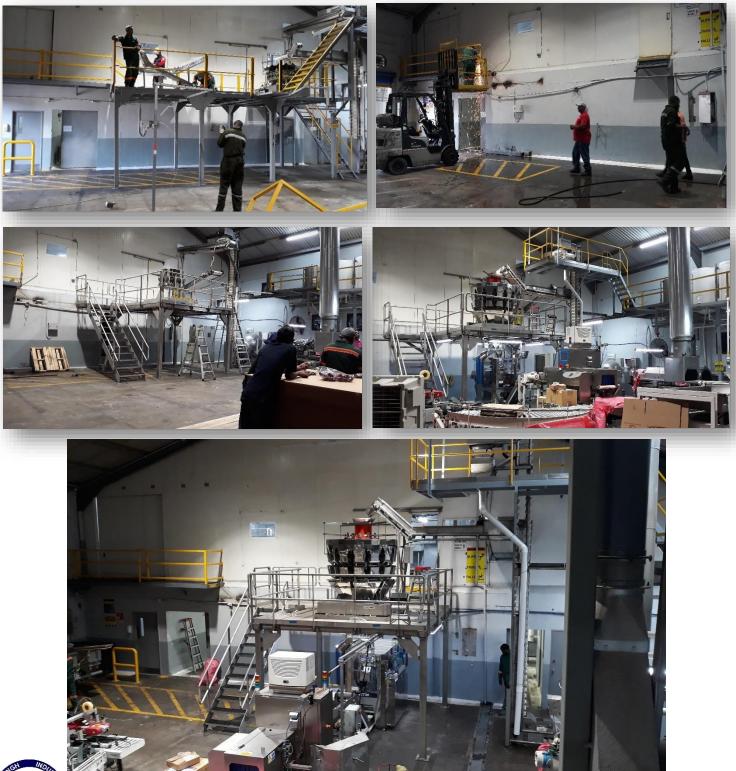

## REMOVAL AND REINSTALLATION OF NEW BAGGERS, SCALES AND COMPLETE STAINLESS-STEEL PLATFORM. STAIRCASE AND TANK ACCESS