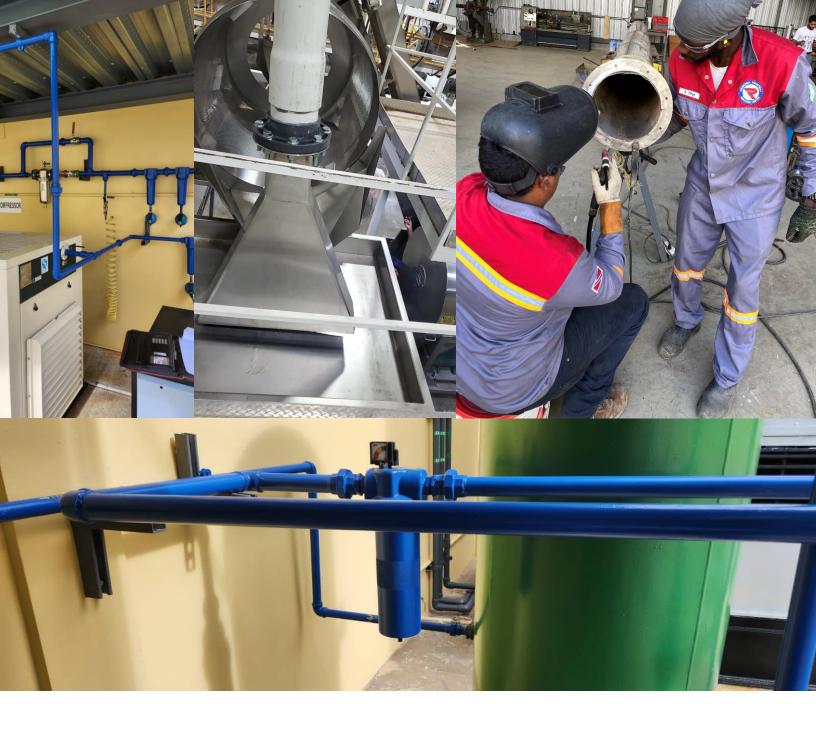

LOW PRESSURE AIR COMPRESSOR INSTALLATION AND PIPE WORKS AT BLUE WATERS

#### SERVICE AND INSTALLATION OF VARIOUS PUMPS AND MOTORS. LASER ALIGNMENTS AND FULL REPORT