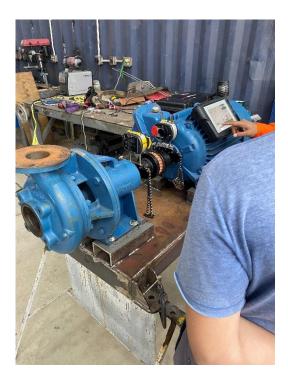

## PUMP, GEAR BOX AND MOTOR REPAIRS

- MOTOR ALIGNMENT
- SKID FABRICATIONS
- METER RECALIBRATION
- MOTOR REWINDING
- BEARINGS REPLACEMENT
- SEALS REPLACEMENT

#### SERVICE AND INSTALLATION OF VARIOUS PUMPS AND MOTORS. LASER ALIGNMENTS AND FULL REPORT