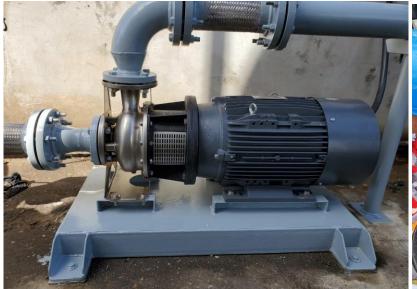

## PUMP, GEAR BOX AND MOTOR REPAIRS

- MOTOR ALIGNMENT
- SKID FABRICATIONS
- METER RECALIBRATION
- MOTOR REWINDING
- BEARINGS REPLACEMENT
- SEALS REPLACEMENT