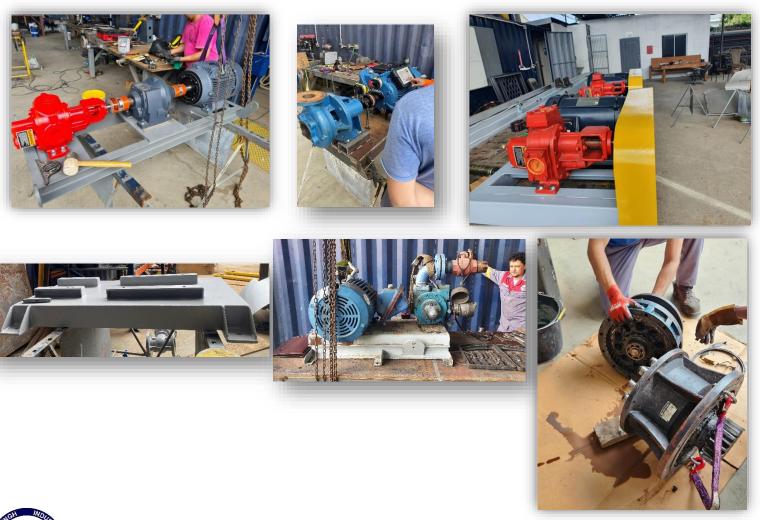

## PUMP, GEAR BOX AND MOTOR REPAIRS

- MOTOR ALIGNMENT
- SKID FABRICATIONS
- METER RECALIBRATION
- MOTOR REWINDING
- BEARINGS REPLACEMENT
- SEALS REPLACEMENT