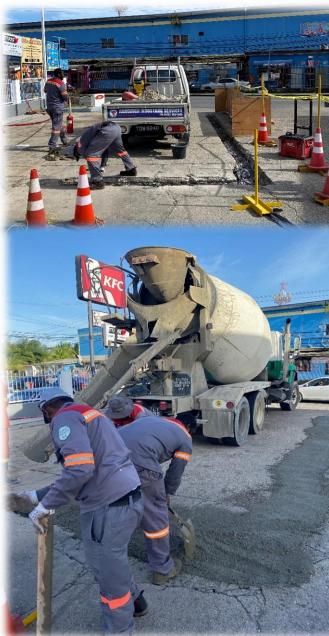

## **CIVIL SERVICES**

- Structural fabrication and installation
- Complete construction of buildings in both domestic and industrial designs
- Industrial and domestic painting
- Full fabrication, installation and completion of various types of roofs
- Industrial coatings etc.