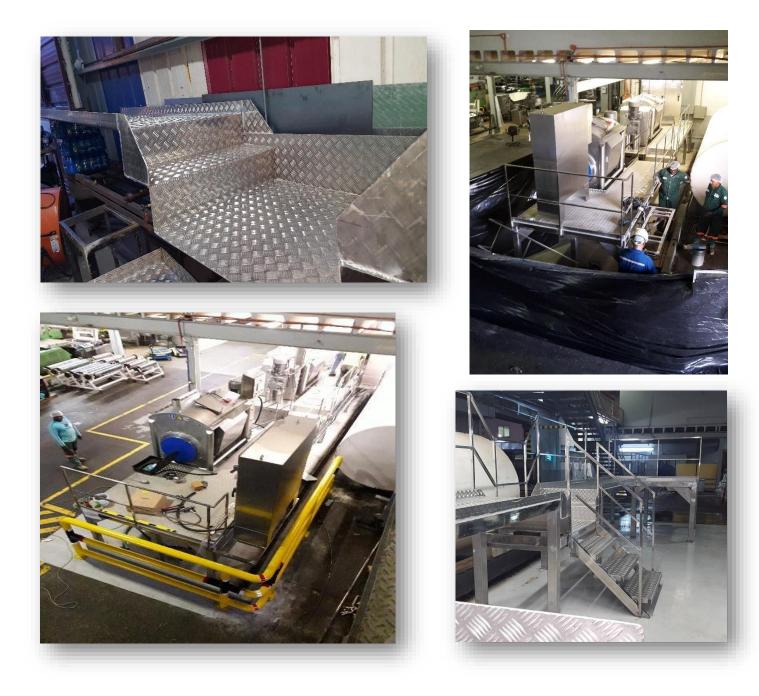

#### STAINLESS STEEL ACCESS PLATFORM FOR CREAM MIXING MACHINES

## REMOVAL AND REINSTALLATION OF NEW BAGGERS, SCALES AND COMPLETE STAINLESS-STEEL PLATFORM. STAIRCASE AND TANK ACCESS