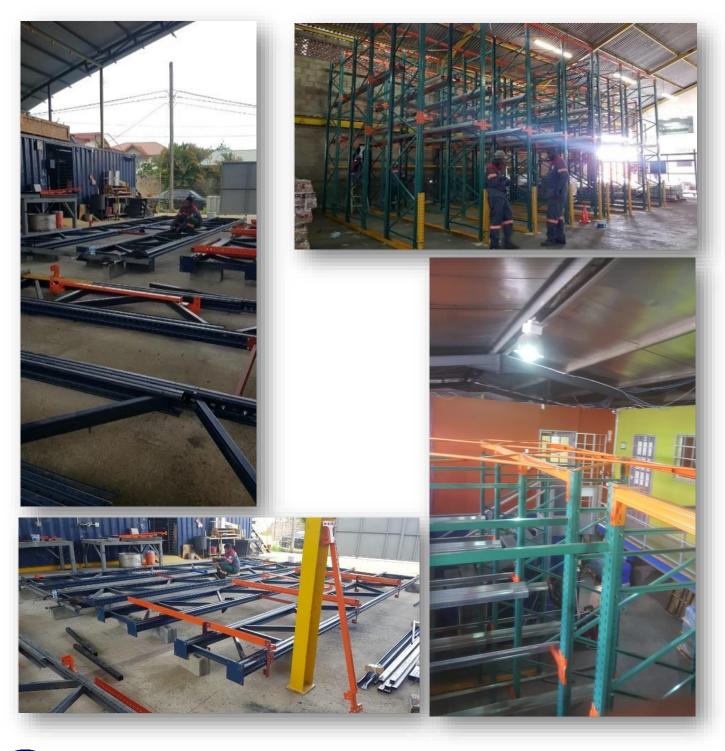

#### PALLET RACKING MODIFICATIONS, INSTALLATION AND REPAIRS. ALL WELDS CAN BE INSPECTED AND CERTIFY IF NEEDED