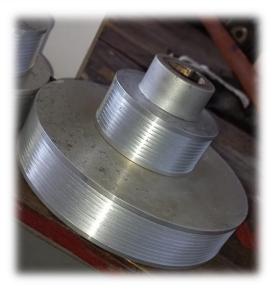

## **MACHINE SHOP**

- Milling and shaping
- Machining
- Drilling and coring
- Hydraulic flat cutting (maximum cut range 8"x 1" thickness
- Hydraulic hole punching (maximum 1-1/2" diameter x 1" thickness
- Onsite pipe threading (max onsite thread and cut- 4"diameter)
- Line boring.
- Extracting of broken studs
- Rethreading damaged threads.
- Drilling and repairing threads using inserts.