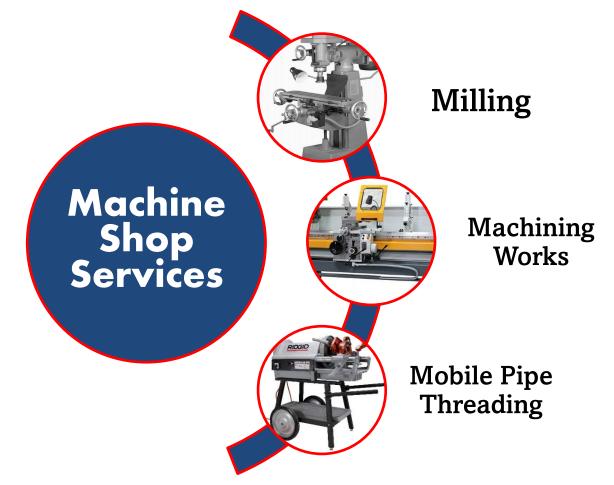

## **MACHINE SHOP**

- Milling and shaping
- Machining
- Drilling and coring
- Hydraulic flat cutting (maximum cut range 8"x 1" thickness
- Hydraulic hole punching (maximum 1-1/2" diameter x 1" thickness
- Onsite pipe threading (max onsite thread and cut- 4"diameter)
- Line boring.
- Extracting of broken studs
- Rethreading damaged threads.
- Drilling and repairing threads using inserts.