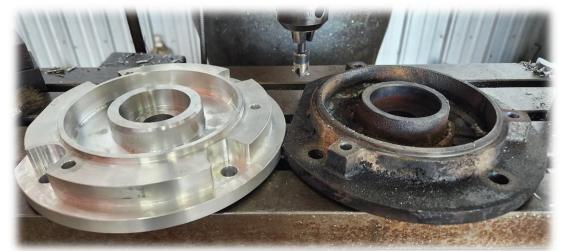

## **MACHINE SHOP**

- Milling and shaping
- Machining
- Drilling and coring
- Hydraulic flat cutting (maximum cut range 8"x 1" thickness
- Hydraulic hole punching (maximum 1-1/2" diameter x 1" thickness
- Onsite pipe threading (max onsite thread and cut- 4"diameter)
- Line boring.
- Extracting of broken studs
- Rethreading damaged threads.
- Drilling and repairing threads using inserts.