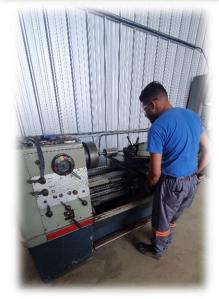

## **MACHINE SHOP**

- Milling and shaping
- Machining
- Drilling and coring
- Hydraulic flat cutting (maximum cut range 8"x 1" thickness
- Hydraulic hole punching (maximum 1-1/2" diameter x 1" thickness
- Onsite pipe threading (max onsite thread and cut- 4"diameter)
- Line boring.
- Extracting of broken studs
- Rethreading damaged threads.
- Drilling and repairing threads using inserts.