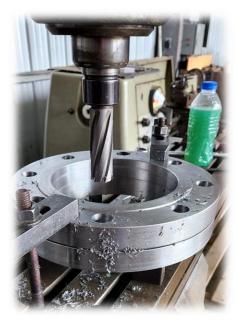

## **MACHINE SHOP**

- Milling and shaping
- Machining
- Drilling and coring
- Hydraulic flat cutting (maximum cut range 8"x 1" thickness
- Hydraulic hole punching (maximum 1-1/2" diameter x 1" thickness
- Onsite pipe threading (max onsite thread and cut- 4"diameter)
- Line boring.
- Extracting of broken studs
- Rethreading damaged threads.
- Drilling and repairing threads using inserts.